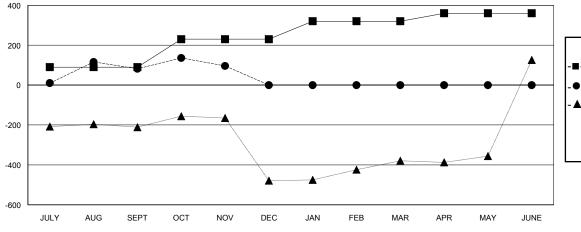

## GOALS AND ACTUAL MEMBERS CUMULATIVE

| -■- MEMBER GROWTH NET GOAL        |  |
|-----------------------------------|--|
| - ● - MEMBER GROWTH ACTUAL        |  |
| - ▲ - LAST YEAR MEMBERSHIP ACTUAL |  |
|                                   |  |
|                                   |  |
|                                   |  |