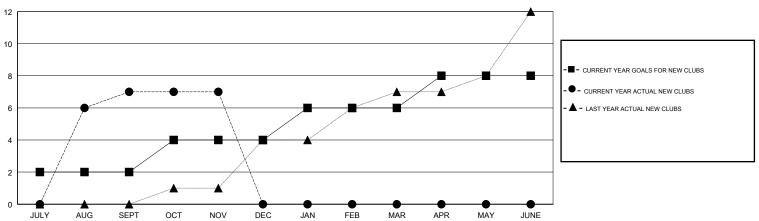

## District 3233E2

Results as of: 11/30/2018

# GMT: ANIL TULSYAN LOCATION INDIA GMT CA

| Clubs RESULTS FOR 2018-2019 |   |   |   | Members  RESULTS FOR 2018-2019 |     |     |     |
|-----------------------------|---|---|---|--------------------------------|-----|-----|-----|
|                             |   |   |   |                                |     |     |     |
| JULY/AUG/SEPT               | 2 | 7 | 2 | JULY/AUG/SEPT                  | 90  | 259 | 161 |
| OCT/NOV/DEC                 | 2 | 0 | 1 | OCT/NOV/DEC                    | 140 | 85  | 70  |
| JAN/FEB/MAR                 | 2 | 0 | 0 | JAN/FEB/MAR                    | 90  | 0   | 0   |
| APR/MAY/JUNE                | 2 | 0 | 0 | APR/MAY/JUNE                   | 40  | 0   | 0   |

#### GOALS AND ACTUAL NEW CLUBS CUMULATIVE



## GOALS AND ACTUAL MEMBERS CUMULATIVE



| -■- MEMBER GROWTH NET GOAL        |  |
|-----------------------------------|--|
| - ● - MEMBER GROWTH ACTUAL        |  |
| - ▲ - LAST YEAR MEMBERSHIP ACTUAL |  |
|                                   |  |
|                                   |  |
|                                   |  |

| DROPPED CLUBS: 3 |     |
|------------------|-----|
| DROPPED MEMBERS  |     |
| DECEASED         | 1   |
| CLUB CANCELLED   | 32  |
| OTHER            | 198 |
| TOTAL            | 231 |

| 59 CLUBS OF 153 ADDED 1 OR MORE |  |  |  |
|---------------------------------|--|--|--|
| NEW MEMBERS                     |  |  |  |
|                                 |  |  |  |
|                                 |  |  |  |

MALE 4,700 (74.62%)
FEMALE 1,599 (25.38%)
Women Perc